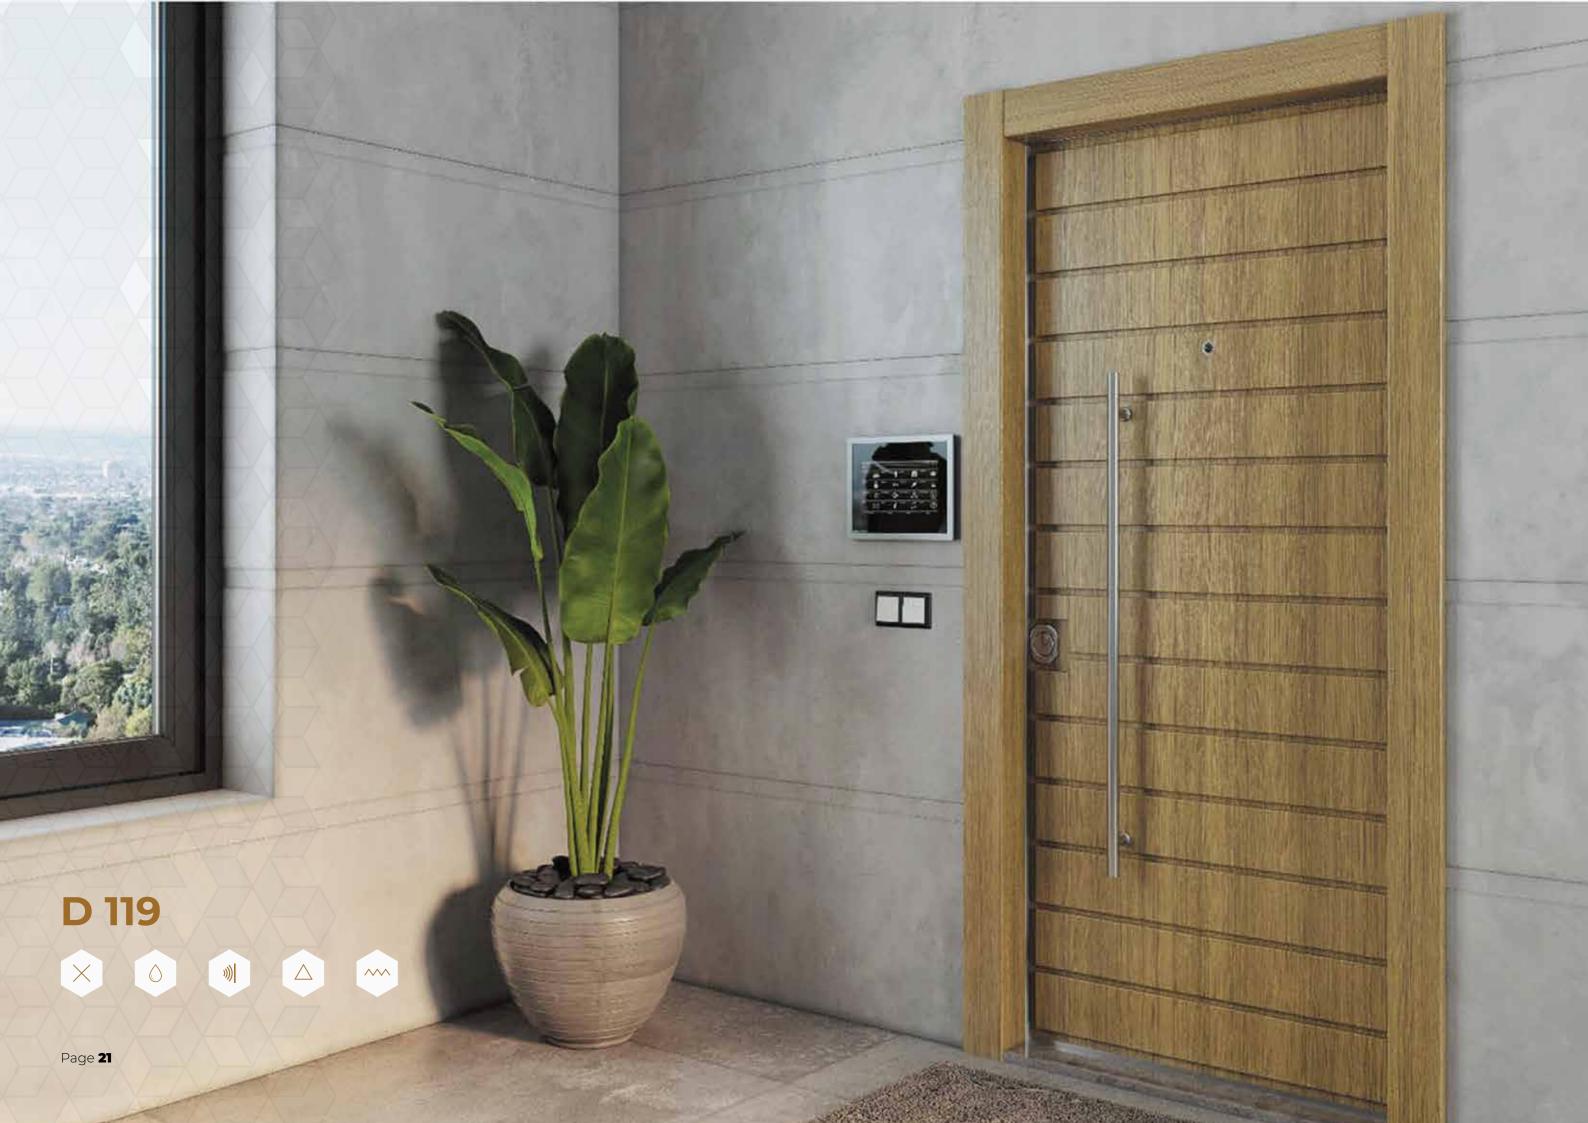

r the management of professionals with extensive experience in these sectors spanning over decades through operation in the MENA region and GCC.





# **Our Doors Specifications**



- Thickenning iron
- Internal lamination
- The thickness of the iron piece that covers the door from the inside
- The thickness of the posts inside the leaf
- Lock type
- The inner filling
- The quality of the outer shell
- Accessories
- The fist

### **Special Features**



#### 1.20 mm

#### Whole

0.80 mm

1.20 mm

**Brand Kale** 

**Rock Wool** (at a density of 50 DNS)

Mdf wood is covered with layer of melamine

**Against rust** 

**Against rust** 

**Moisture Proof** 

Sound Proof

**Heat Resistant** 

Page 4



# Our Door Selection





















1

-C.j.

1









Page 14



## D 116

















D 104

### D 105

### D 106





## D 107

Page 27









Antelias, Antonine Project Block D ground floor

**\$\$\$ +961 71 929 390** 

Info@jelprys.com

www.jelprys.com