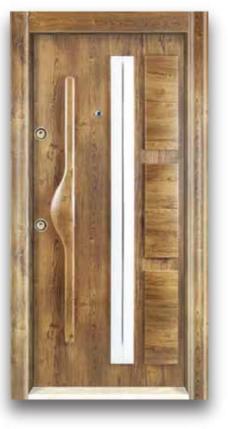

extensive experience in these sectors spanning over decades through operation in the MENA region and GCC.





# **Our Doors Specifications**



- Thickenning iron
- Internal lamination
- The thickness of the iron piece that covers the door from the inside
- The thickness of the posts inside the leaf
- Lock type
- The inner filling
- The quality of the outer shell
- Accessories
- The fist

### **Special Features**



#### 1.20 mm

#### Whole

0.80 mm

1.20 mm

**Brand Kale** 

**Rock Wool** (at a density of 50 DNS)

Mdf wood is covered with layer of melamine

**Against rust** 

**Against rust** 

**Moisture Proof** 

Sound Proof

**Heat Resistant** 

Page 4



# Our Door Selection





















1

-C.j.

1









Page 14



## D 116

















D 104

### D 105

### D 106





## D 107

Page 27









Antelias, Antonine Project Block D ground floor

**\$\$\$ +961 71 929 390** 

Info@jelprys.com

www.jelprys.com