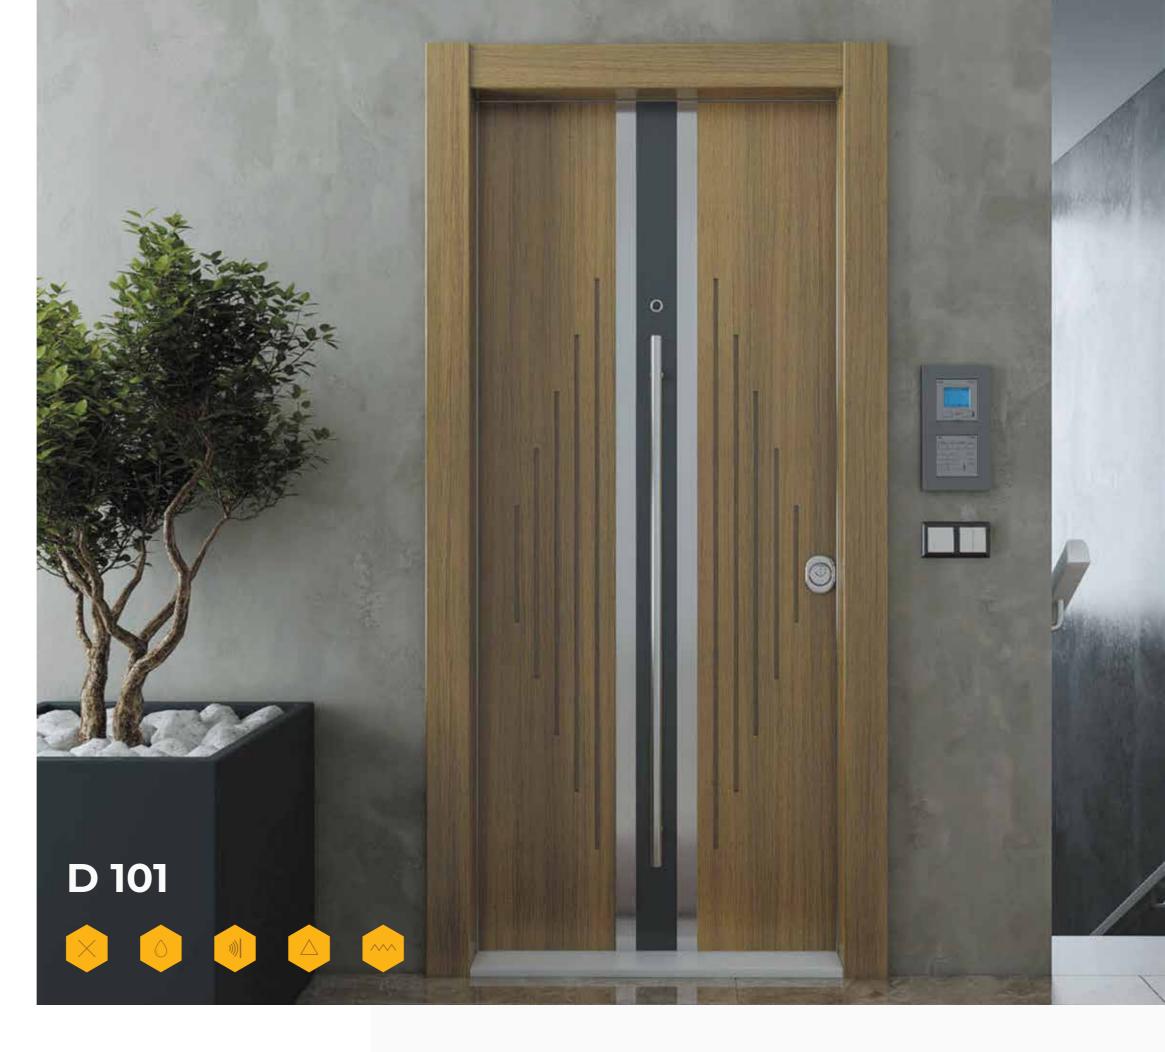

# **Our Doors Specifications**

- Thickenning iron
- Internal lamination
- The thickness of the iron piece that covers the door from the inside
- The thickness of the posts inside the leaf
- Lock type
- The inner filling
- The quality of the outer shell
- Accessories
- The fist

### **Special Features**

#### 1.20 mm

#### Whole

0.80 mm

1.20 mm

**Brand Kale** 

**Rock Wool** (at a density of 50 DNS)

Mdf wood is covered with layer of melamine

**Against rust** 

**Against rust** 

**Moisture Proof** 

Sound Proof

**Heat Resistant** 

Page 4