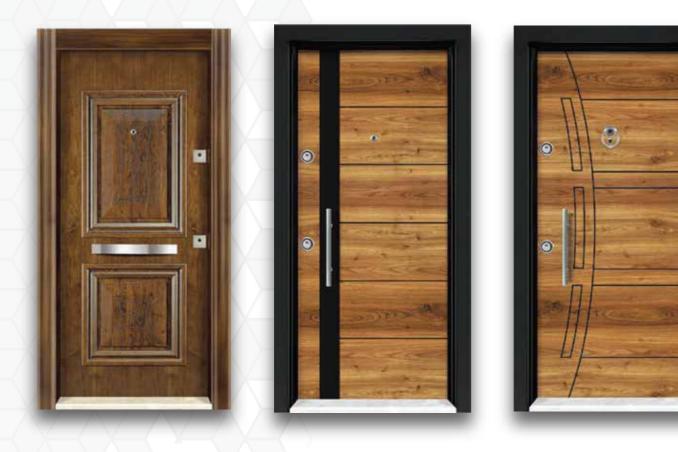

management of professionals with extensive experience in these sectors spanning over decades through operation in the MENA region and GCC.





# **Our Doors Specifications**



- Thickenning iron
- Internal lamination
- The thickness of the iron piece that covers the door from the inside
- The thickness of the posts inside the leaf
- Lock type
- The inner filling
- The quality of the outer shell
- Accessories
- The fist

### **Special Features**



#### 1.20 mm

#### Whole

0.80 mm

1.20 mm

**Brand Kale** 

**Rock Wool** (at a density of 50 DNS)

Mdf wood is covered with layer of melamine

**Against rust** 

**Against rust** 

**Moisture Proof** 

Sound Proof

**Heat Resistant** 

Page 4



# Our Door Selection





















1

-C.j.

1









Page 14



## D 116

















D 104

### D 105

### D 106





## D 107

Page 27









Antelias, Antonine Project Block D ground floor

**\$\$\$ +961 71 929 390** 

Info@jelprys.com

www.jelprys.com