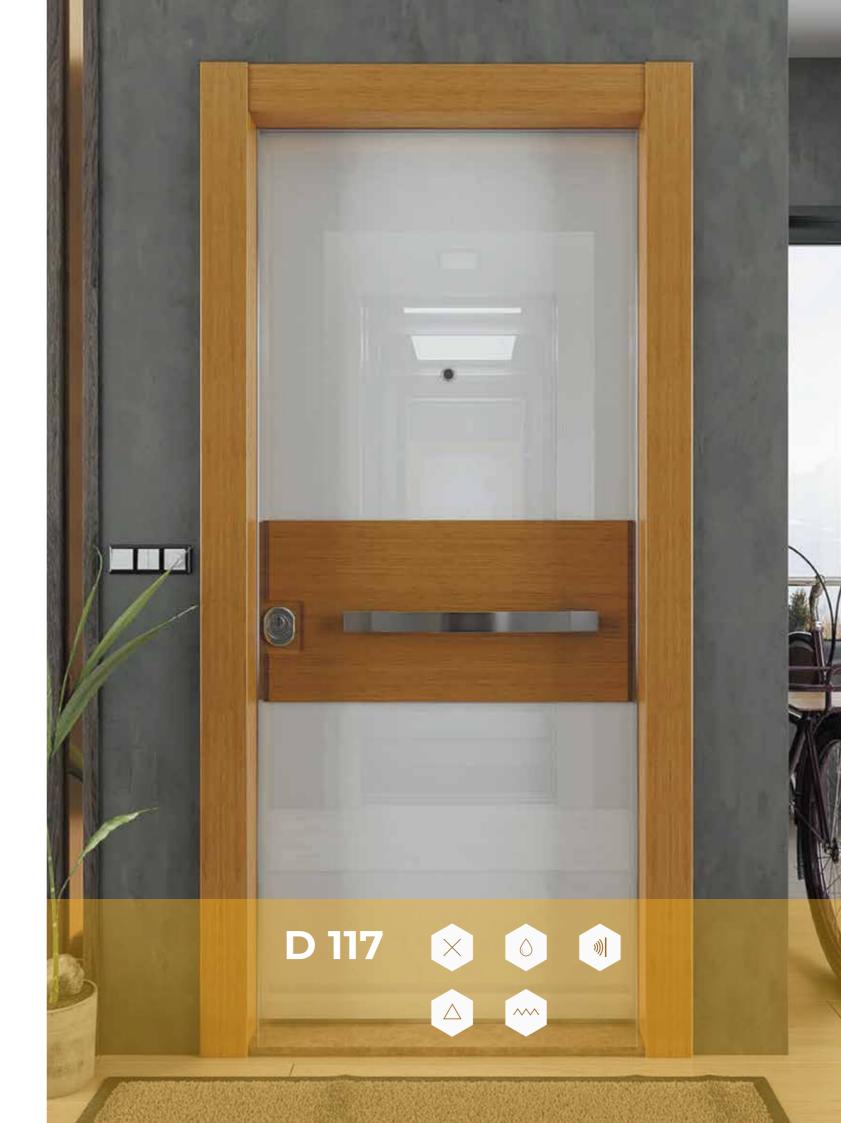

under the management of professionals with extensive experience in these sectors spanning over decades through operation in the MENA region and GCC.





# **Our Doors Specifications**



- Thickenning iron
- Internal lamination
- The thickness of the iron piece that covers the door from the inside
- The thickness of the posts inside the leaf
- Lock type
- The inner filling
- The quality of the outer shell
- Accessories
- The fist

### **Special Features**



#### 1.20 mm

#### Whole

0.80 mm

1.20 mm

**Brand Kale** 

**Rock Wool** (at a density of 50 DNS)

Mdf wood is covered with layer of melamine

**Against rust** 

**Against rust** 

**Moisture Proof** 

Sound Proof

**Heat Resistant** 

Page 4



# Our Door Selection





















1

-C.j.

1









Page 14



## D 116

















D 104

### D 105

### D 106





## D 107

Page 27









Antelias, Antonine Project Block D ground floor

**\$\$\$ +961 71 929 390** 

Info@jelprys.com

www.jelprys.com