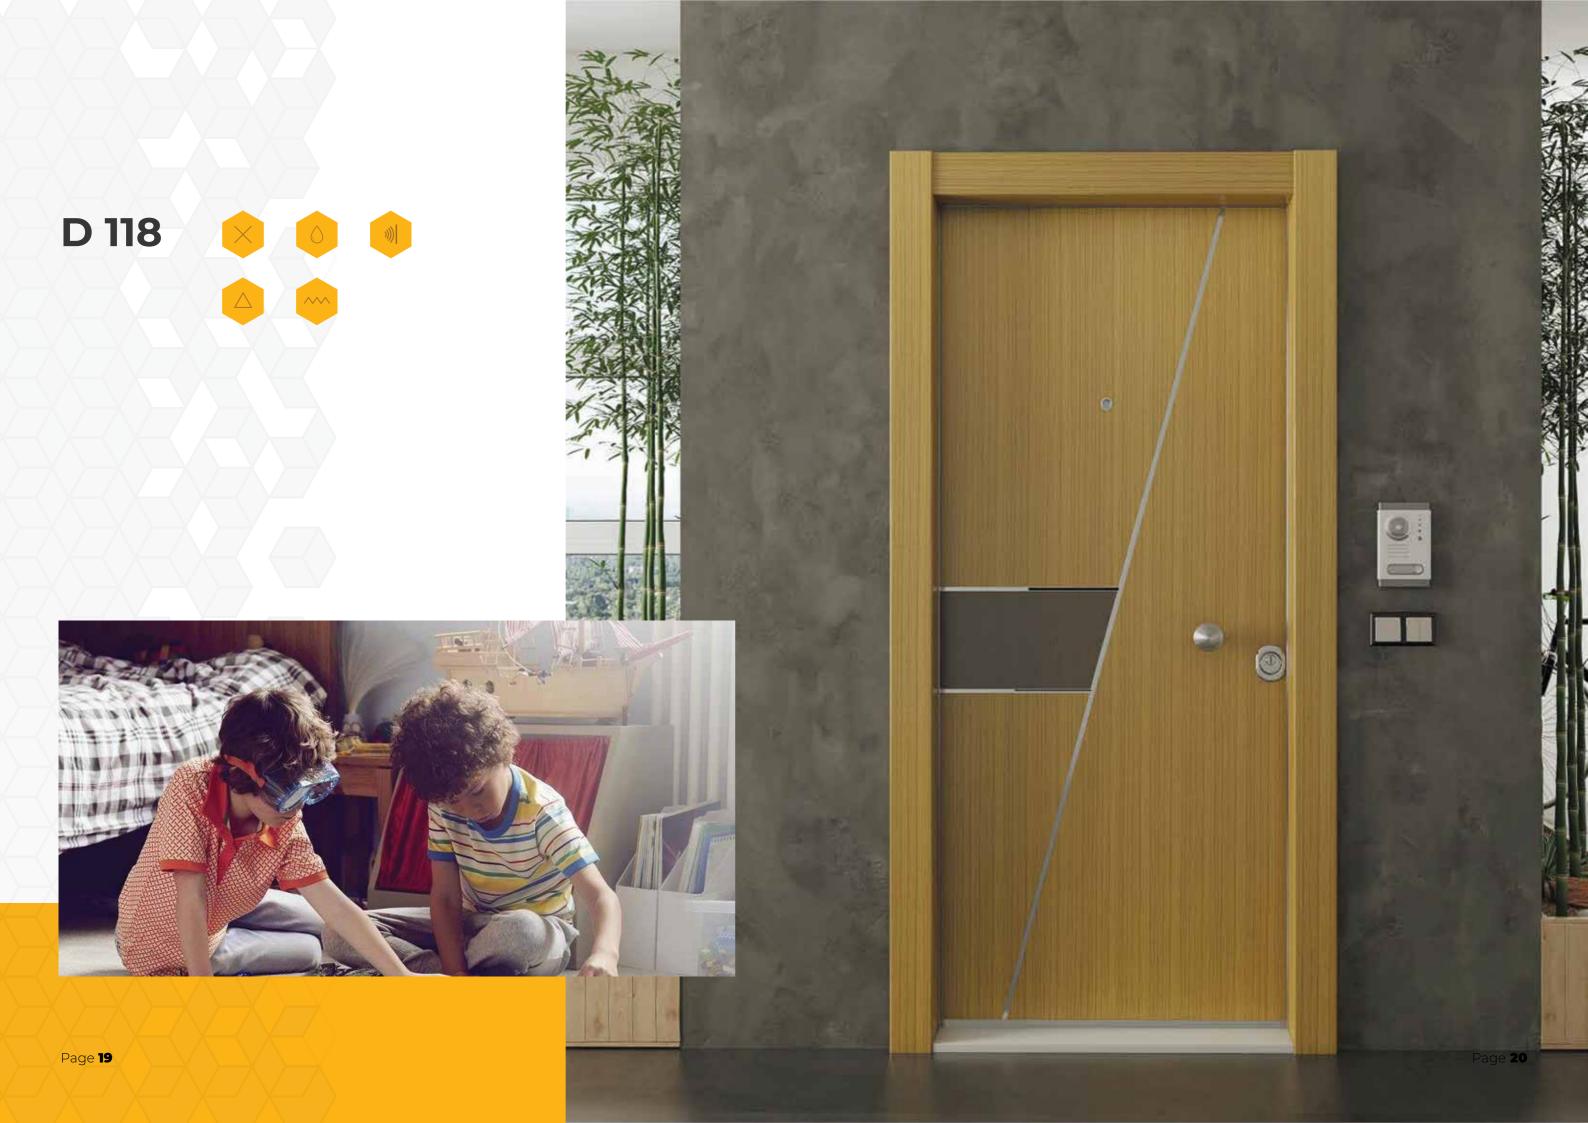

der the management of professionals with extensive experience in these sectors spanning over decades through operation in the MENA region and GCC.





# **Our Doors Specifications**



- Thickenning iron
- Internal lamination
- The thickness of the iron piece that covers the door from the inside
- The thickness of the posts inside the leaf
- Lock type
- The inner filling
- The quality of the outer shell
- Accessories
- The fist

### **Special Features**



#### 1.20 mm

#### Whole

0.80 mm

1.20 mm

**Brand Kale** 

**Rock Wool** (at a density of 50 DNS)

Mdf wood is covered with layer of melamine

**Against rust** 

**Against rust** 

**Moisture Proof** 

Sound Proof

**Heat Resistant** 

Page 4



# Our Door Selection





















1

-C.j.

1









Page 14



## D 116

















D 104

### D 105

### D 106





## D 107

Page 27









Antelias, Antonine Project Block D ground floor

**\$\$\$ +961 71 929 390** 

Info@jelprys.com

www.jelprys.com