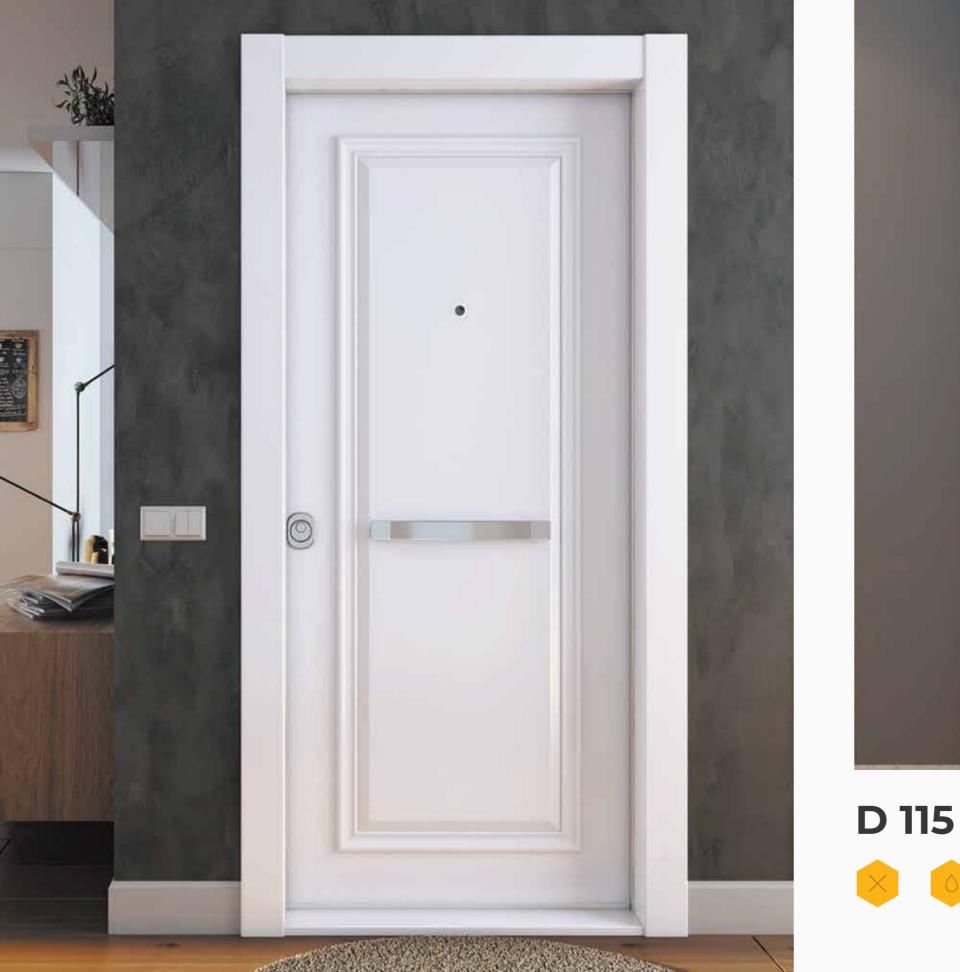

tionships and profitability, under the management of professionals with extensive experience in these sectors spanning over decades through operation in the MENA region and GCC.





# **Our Doors Specifications**



- Thickenning iron
- Internal lamination
- The thickness of the iron piece that covers the door from the inside
- The thickness of the posts inside the leaf
- Lock type
- The inner filling
- The quality of the outer shell
- Accessories
- The fist

### **Special Features**



#### 1.20 mm

#### Whole

0.80 mm

1.20 mm

**Brand Kale** 

**Rock Wool** (at a density of 50 DNS)

Mdf wood is covered with layer of melamine

**Against rust** 

**Against rust** 

**Moisture Proof** 

Sound Proof

**Heat Resistant** 

Page 4



# Our Door Selection





















1

-C.j.

1









Page 14



## D 116

















D 104

### D 105

### D 106





## D 107

Page 27









Antelias, Antonine Project Block D ground floor

**\$\$\$ +961 71 929 390** 

Info@jelprys.com

www.jelprys.com