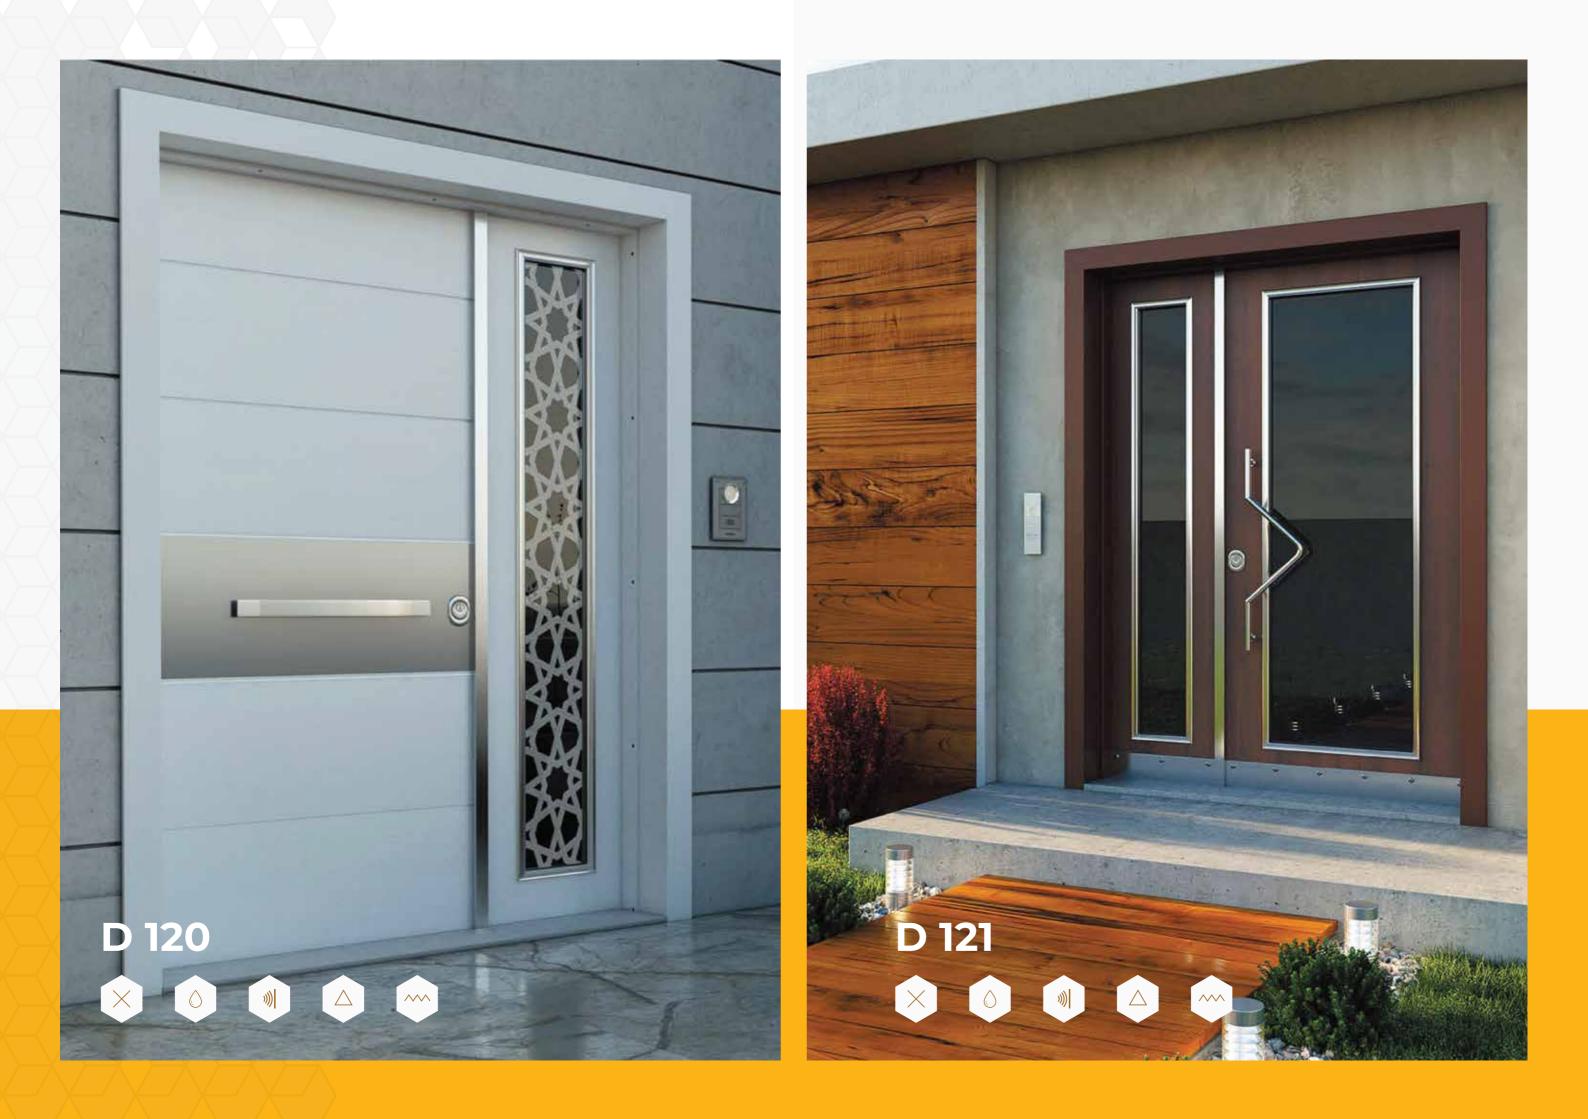

the management of professionals with extensive experience in these sectors spanning over decades through operation in the MENA region and GCC.





# **Our Doors Specifications**



- Thickenning iron
- Internal lamination
- The thickness of the iron piece that covers the door from the inside
- The thickness of the posts inside the leaf
- Lock type
- The inner filling
- The quality of the outer shell
- Accessories
- The fist

### **Special Features**



#### 1.20 mm

#### Whole

0.80 mm

1.20 mm

**Brand Kale** 

**Rock Wool** (at a density of 50 DNS)

Mdf wood is covered with layer of melamine

**Against rust** 

**Against rust** 

**Moisture Proof** 

Sound Proof

**Heat Resistant** 

Page 4



# Our Door Selection





















1

-C.j.

1









Page 14



## D 116

















D 104

### D 105

### D 106





## D 107

Page 27









Antelias, Antonine Project Block D ground floor

**\$\$\$ +961 71 929 390** 

Info@jelprys.com

www.jelprys.com