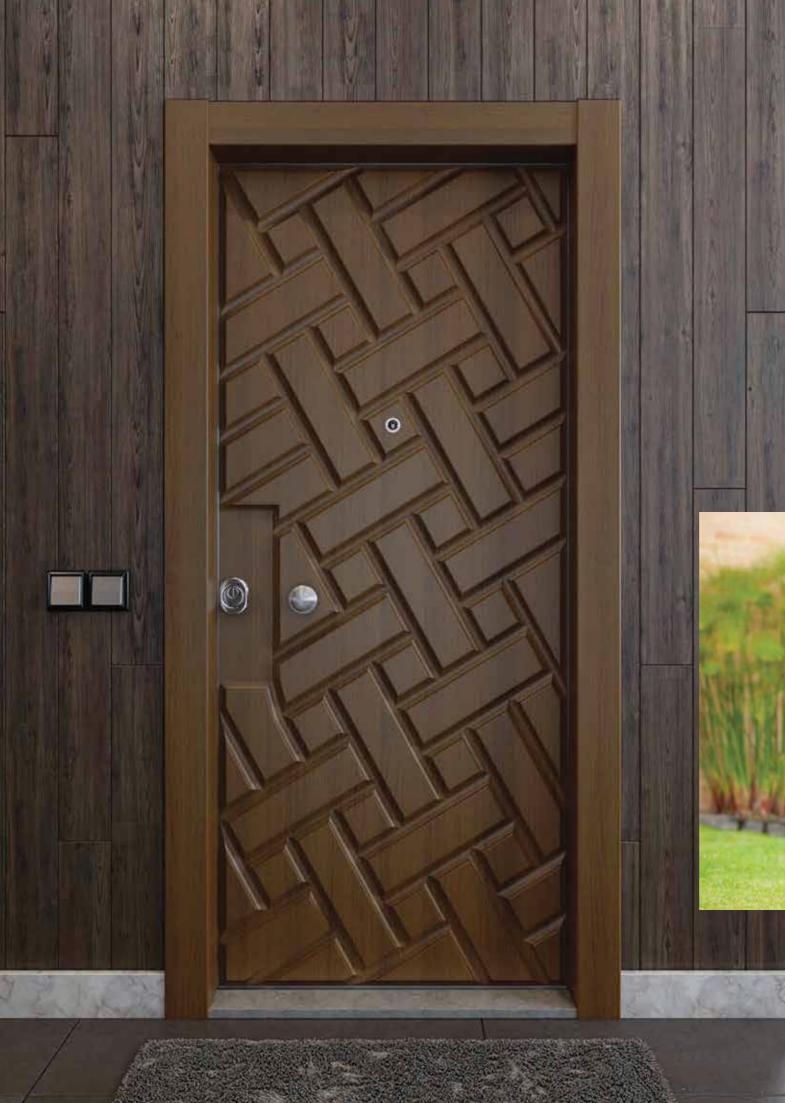

# **Our Doors Specifications**

- Thickenning iron
- Internal lamination
- The thickness of the iron piece that covers the door from the inside
- The thickness of the posts inside the leaf
- Lock type
- The inner filling
- The quality of the outer shell
- Accessories
- The fist

### **Special Features**