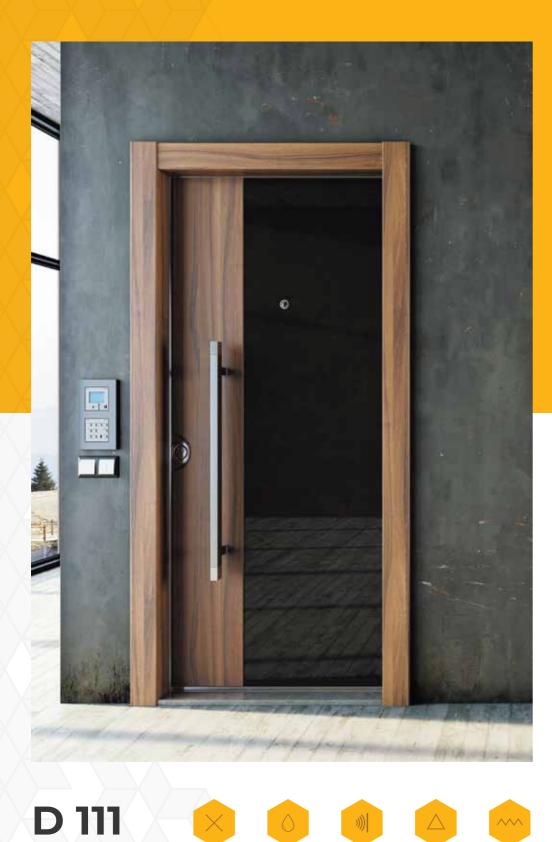

# **Our Doors Specifications**

- Thickenning iron
- Internal lamination
- The thickness of the iron piece that covers the door from the inside
- The thickness of the posts inside the leaf
- Lock type
- The inner filling
- The quality of the outer shell
- Accessories
- The fist

### **Special Features**