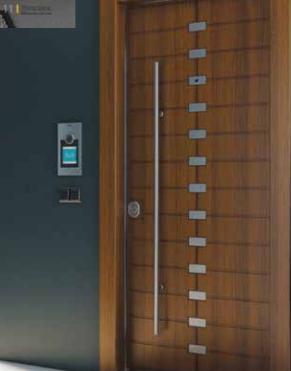

relationships and profitability, under the management of professionals with extensive experience in these sectors spanning over decades through operation in the MENA region and GCC.





# **Our Doors Specifications**



- Thickenning iron
- Internal lamination
- The thickness of the iron piece that covers the door from the inside
- The thickness of the posts inside the leaf
- Lock type
- The inner filling
- The quality of the outer shell
- Accessories
- The fist

### **Special Features**



#### 1.20 mm

#### Whole

0.80 mm

1.20 mm

**Brand Kale** 

**Rock Wool** (at a density of 50 DNS)

Mdf wood is covered with layer of melamine

**Against rust** 

**Against rust** 

**Moisture Proof** 

Sound Proof

**Heat Resistant** 

Page 4



# Our Door Selection





















1

-C.j.

1









Page 14



## D 116

















D 104

### D 105

### D 106





## D 107

Page 27









Antelias, Antonine Project Block D ground floor

**\$\$\$ +961 71 929 390** 

Info@jelprys.com

www.jelprys.com