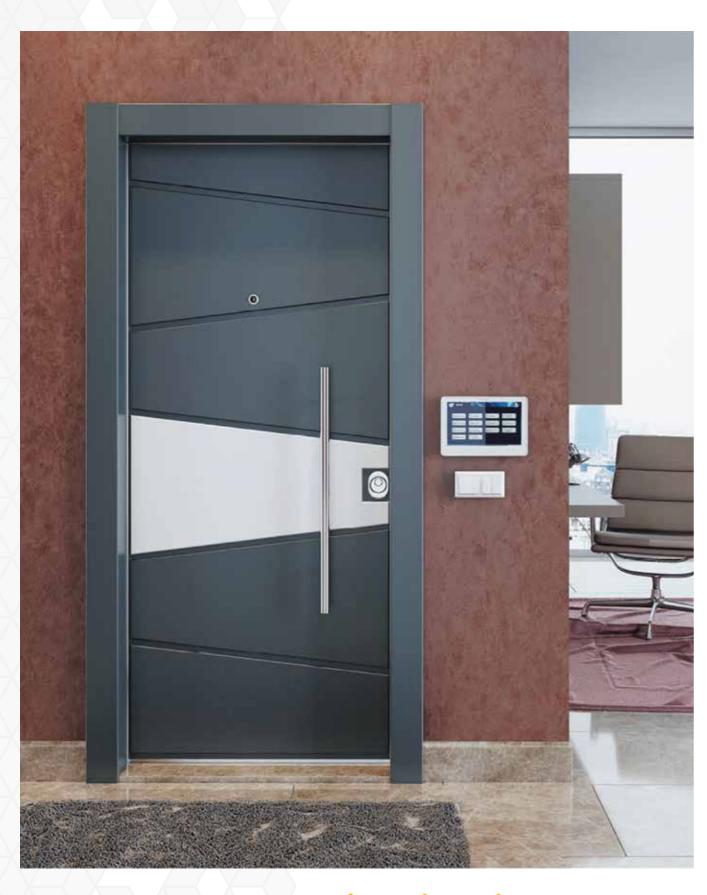

profitability, under the management of professionals with extensive experience in these sectors spanning over decades through operation in the MENA region and GCC.





# **Our Doors Specifications**



- Thickenning iron
- Internal lamination
- The thickness of the iron piece that covers the door from the inside
- The thickness of the posts inside the leaf
- Lock type
- The inner filling
- The quality of the outer shell
- Accessories
- The fist

### **Special Features**



#### 1.20 mm

#### Whole

0.80 mm

1.20 mm

**Brand Kale** 

**Rock Wool** (at a density of 50 DNS)

Mdf wood is covered with layer of melamine

**Against rust** 

**Against rust** 

**Moisture Proof** 

Sound Proof

**Heat Resistant** 

Page 4



# Our Door Selection





















1

-C.j.

1









Page 14



## D 116

















D 104

### D 105

### D 106





## D 107

Page 27









Antelias, Antonine Project Block D ground floor

**\$\$\$ +961 71 929 390** 

Info@jelprys.com

www.jelprys.com