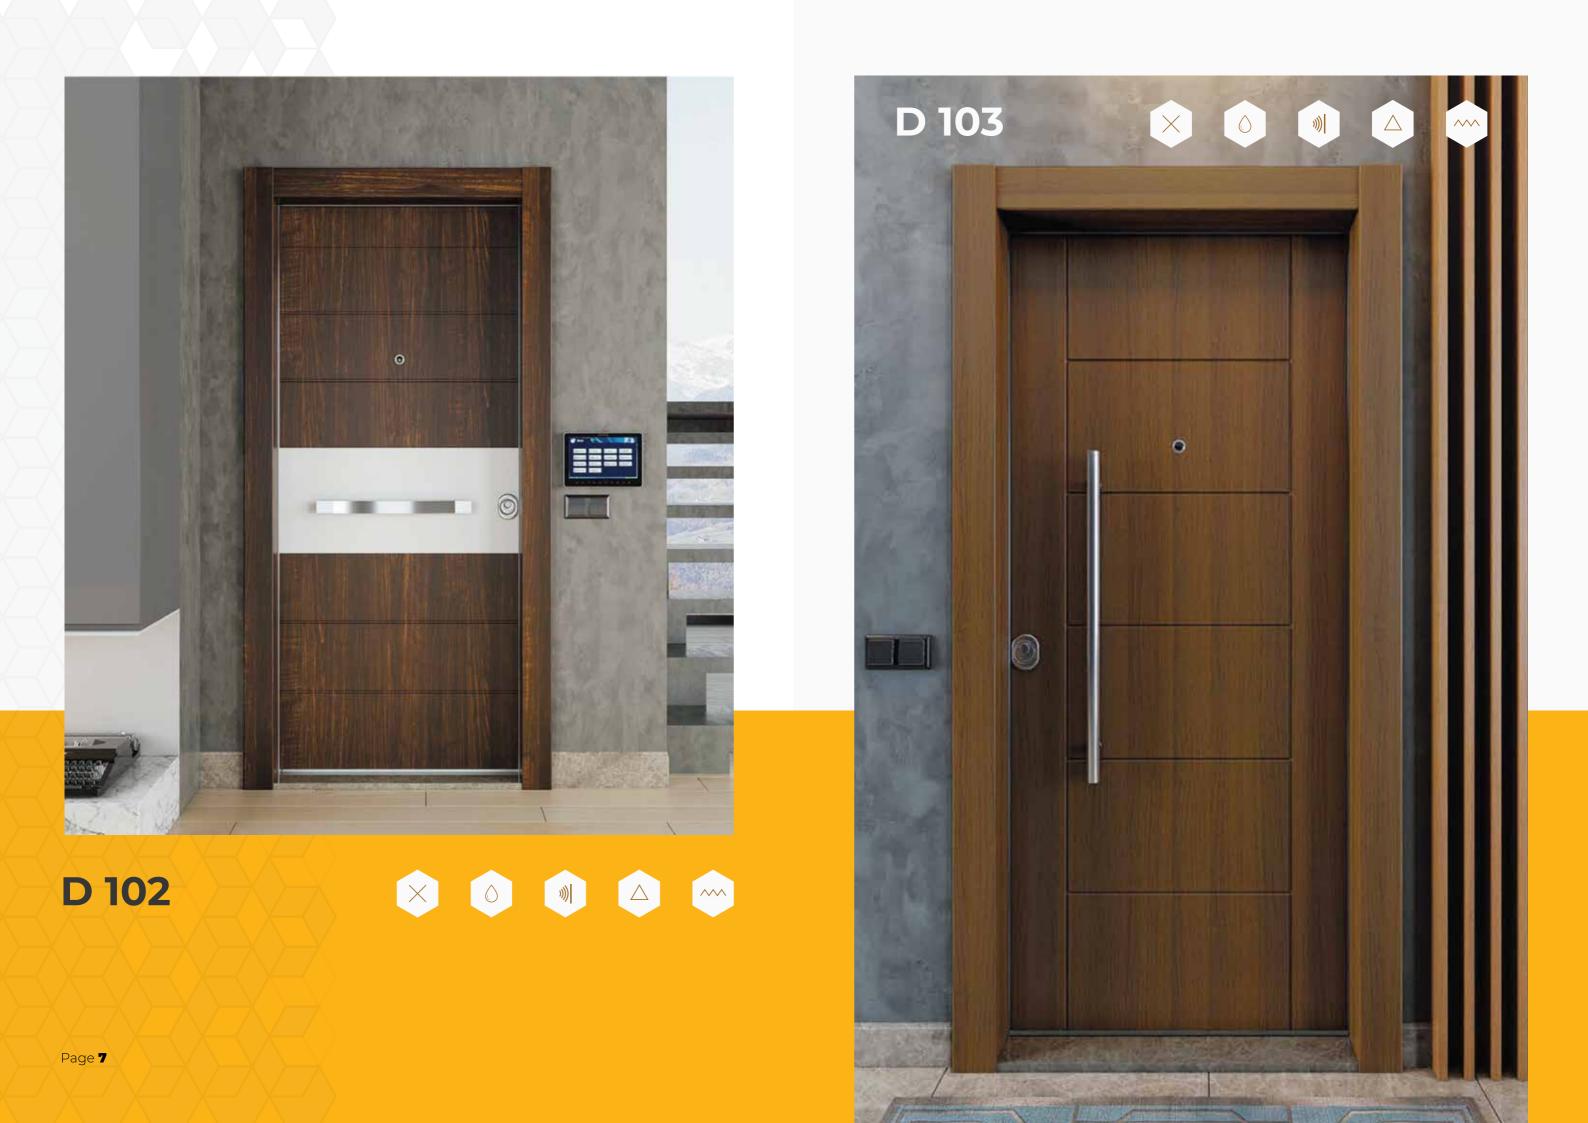

# **Our Doors Specifications**

- Thickenning iron
- Internal lamination
- The thickness of the iron piece that covers the door from the inside
- The thickness of the posts inside the leaf
- Lock type
- The inner filling
- The quality of the outer shell
- Accessories
- The fist

### **Special Features**