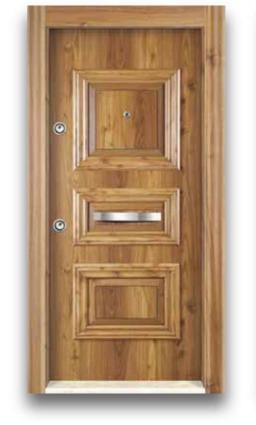

h extensive experience in these sectors spanning over decades through operation in the MENA region and GCC.





# **Our Doors Specifications**



- Thickenning iron
- Internal lamination
- The thickness of the iron piece that covers the door from the inside
- The thickness of the posts inside the leaf
- Lock type
- The inner filling
- The quality of the outer shell
- Accessories
- The fist

### **Special Features**



#### 1.20 mm

#### Whole

0.80 mm

1.20 mm

**Brand Kale** 

**Rock Wool** (at a density of 50 DNS)

Mdf wood is covered with layer of melamine

**Against rust** 

**Against rust** 

**Moisture Proof** 

Sound Proof

**Heat Resistant** 

Page 4



# Our Door Selection





















1

-C.j.

1









Page 14



## D 116

















D 104

### D 105

### D 106





## D 107

Page 27









Antelias, Antonine Project Block D ground floor

**\$\$\$ +961 71 929 390** 

Info@jelprys.com

www.jelprys.com