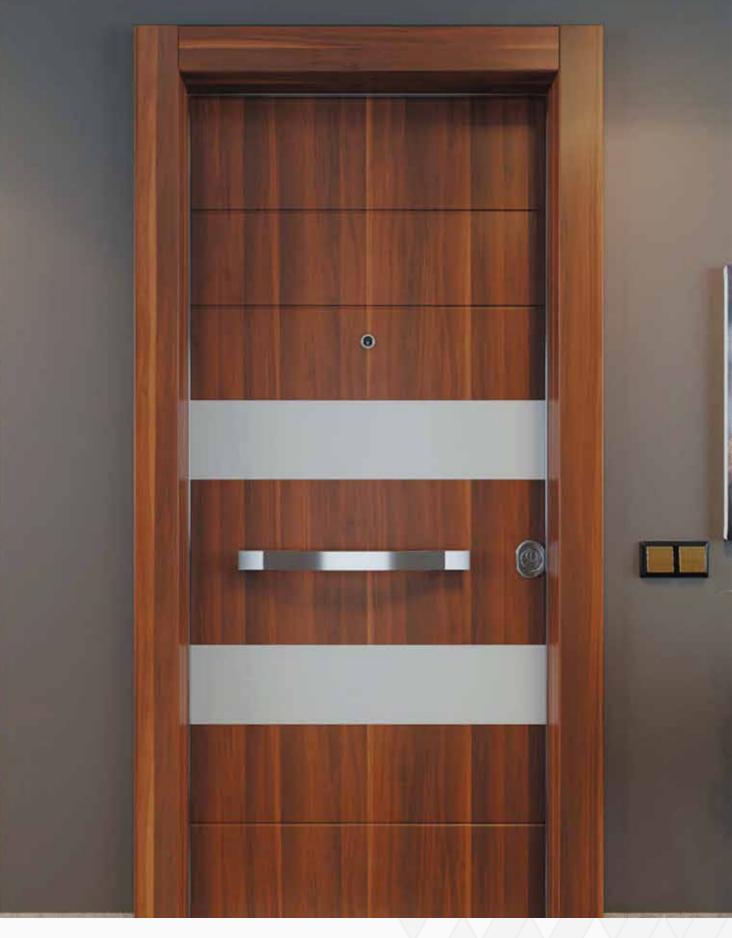

onships and profitability, under the management of professionals with extensive experience in these sectors spanning over decades through operation in the MENA region and GCC.





# **Our Doors Specifications**



- Thickenning iron
- Internal lamination
- The thickness of the iron piece that covers the door from the inside
- The thickness of the posts inside the leaf
- Lock type
- The inner filling
- The quality of the outer shell
- Accessories
- The fist

### **Special Features**



#### 1.20 mm

#### Whole

0.80 mm

1.20 mm

**Brand Kale** 

**Rock Wool** (at a density of 50 DNS)

Mdf wood is covered with layer of melamine

**Against rust** 

**Against rust** 

**Moisture Proof** 

Sound Proof

**Heat Resistant** 

Page 4



# Our Door Selection





















1

-C.j.

1









Page 14



## D 116

















D 104

### D 105

### D 106





## D 107

Page 27









Antelias, Antonine Project Block D ground floor

**\$\$\$ +961 71 929 390** 

Info@jelprys.com

www.jelprys.com